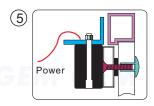

Lock the armature plate and L bracket first. Put the electromagnet into the armature plate second.

Turn on the power of EM-Lock, and let the armature plate bonds to the EM-lock. Adjust the position between the L bracket and the door frame.